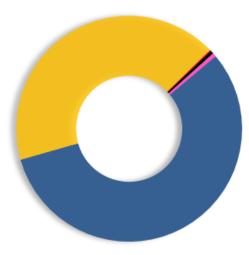

# RESIDENTIAL

# COMMERCIAL

■ OPEB Surcharge

- First 250 kWh -

Energy Charge

Fuel Charge

- ALL OTHER KWH -

■ Pilot Surcharge

■ Self Insurance Surcharge

- ALL KWH -

Residential Energy Charge: \$ 0.181456 Fuel Charge: \$ 0.222246 Pilot Surcharge: \$ 0.000686 Self-Insurance Surcharge: \$ 0.001925 OPEB Surcharge: \$ 0.002166

Total Residential Charge: \$ 0.408479 / kWh

Residential Energy Charge: \$ 0.207654
Fuel Charge: \$ 0.222246
Pilot Surcharge: \$ 0.000686
Self-Insurance Surcharge: \$ 0.001925
OPEB Surcharge: \$ 0.002166

Total Residential Charge: \$ 0.434677 / kWh