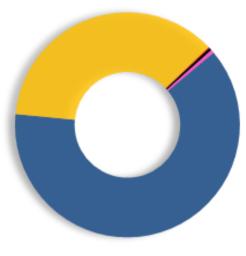

# COMMERCIAL

■ OPEB Surcharge

- First 250 kWh -

Energy Charge

Fuel Charge

- ALL OTHER KWH -

■ Pilot Surcharge

■ Self Insurance Surcharge

Commercial Energy Charge:\$ 0.246533Fuel Charge:\$ 0.222246Pilot Surcharge:\$ 0.000686Self-Insurance Surcharge:\$ 0.001925OPEB Surcharge:\$ 0.002166

Total Commercial Charge: \$ 0.473556 / kWh