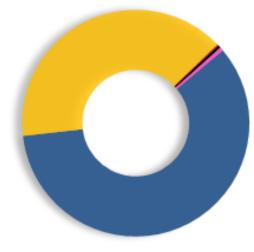

# RESIDENTIAL

- ALL KWH -

Residential Energy Charge: \$ 0.181456 Fuel Charge: \$ 0.222246 Pilot Surcharge: \$ 0.000686 Self-Insurance Surcharge: \$ 0.001925 OPEB Surcharge: \$ 0.002166

Total Residential Charge: \$ 0.408479 / kWh

Residential Energy Charge: \$ 0.207654
Fuel Charge: \$ 0.222246
Pilot Surcharge: \$ 0.000686
Self-Insurance Surcharge: \$ 0.001925
OPEB Surcharge: \$ 0.002166

Total Residential Charge: \$ 0.434677 / kWh