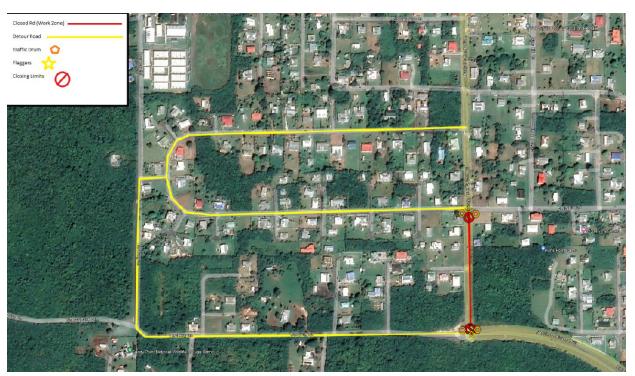

#### Stage 1:

#### Hannah's Rest Road Closure Begins Tomorrow for Campo Rico Waterline Rehabilitation Project

U.S. VIRGIN ISLANDS – The Virgin Islands Water and Power Authority ("WAPA" or "Authority") would like to advise the public as part of the Campo Rico Waterline Rehabilitation Project on St. Croix, VI Paving will be closing Hannah's Rest Road for construction beginning tomorrow, Wednesday April 12, 2023, from 7:30 AM – 5:00 PM, Monday through Friday. A separate public notice will be released once an end date has been established. Flaggers and signage will be present at all work zones, and motorists are advised to exercise caution. Please see traffic control plan below for an exact outline of impacted areas.