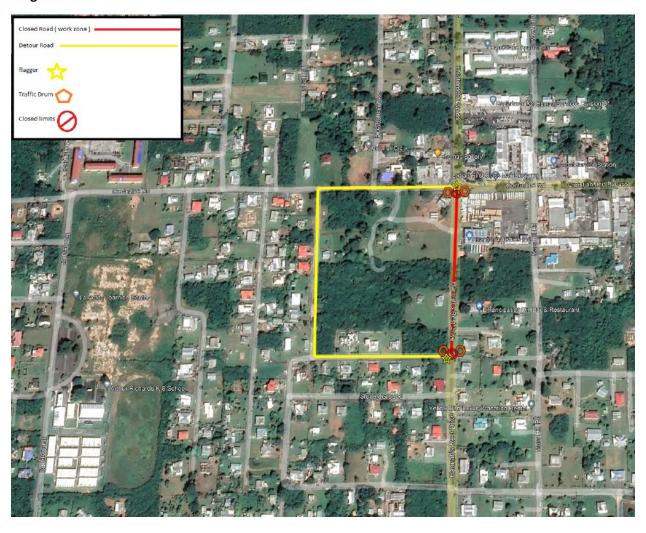

tion Project on St. Croix, VI Paving will be closing Hannah's Rest Road for construction beginning tomorrow, Wednesday April 12, 2023, from 7:30 AM – 5:00 PM, Monday through Friday. A separate public notice will be released once an end date has been established. Flaggers and signage will be present at all work zones, and motorists are advised to exercise caution. Please see traffic control plan below for an exact outline of impacted areas.

The Campo Rico Waterline Rehabilitation Project will benefit St. Croix's Campo Rico community by improving water quality, reducing system wide water loss, and improving infrastructure and system reliability.

The Authority thanks the community for its understanding and patience.

#### Stage 1:



# Stage 2:



# Stage 3:



# Stage 4:



#### Stage 5:



###

**About WAPA:** The Virgin Islands Water and Power Authority is an autonomous agency of the Virgin Islands Government which produces and distributes electricity and drinking water to residential and commercial customers in the territory. WAPA was created by the Fifth Legislature of the Virgin Islands in 1964 through Act No. 1248. Today, WAPA generates electrical power at production plants on St. Thomas and St. Croix and distributes electrical service through smart grids to customers on St. Thomas, St. Croix, St. John, Hassel Island, and Water Island. Potable water is distributed to almost 13,000 customers through water lines and standpipes. WAPA also has the responsibility of installing and maintaining streetlights.