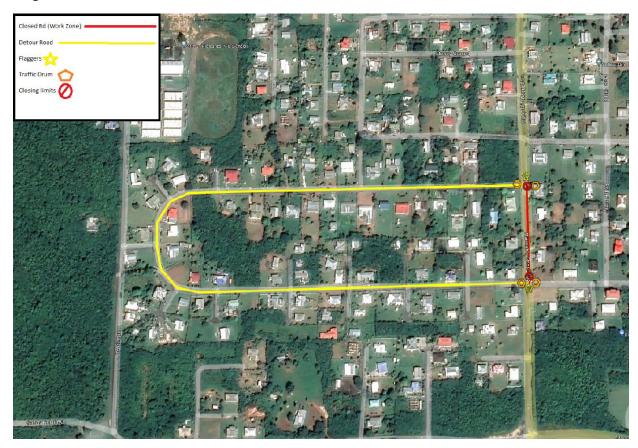

# Stage 2:

#### Hannah's Rest Road Closure Begins Tomorrow for Campo Rico Waterline Rehabilitation Project

U.S. VIRGIN ISLANDS – The Virgin Islands Water and Power Authority ("WAPA" or "Authority") would like to advise the public as part of the Campo Rico Waterline Rehabilitation Project on St. Croix, VI Paving will be closing Hannah's Rest Road for construction beginning tomorrow, Wednesday April 12, 2023, from 7:30 AM – 5:00 PM, Monday through Friday. A separate public notice will be released once an end date has been established. Flaggers and signage will be present at all work zones, and motorists are advised to exercise caution. Please see traffic control plan below for an exact outline of impacted areas.