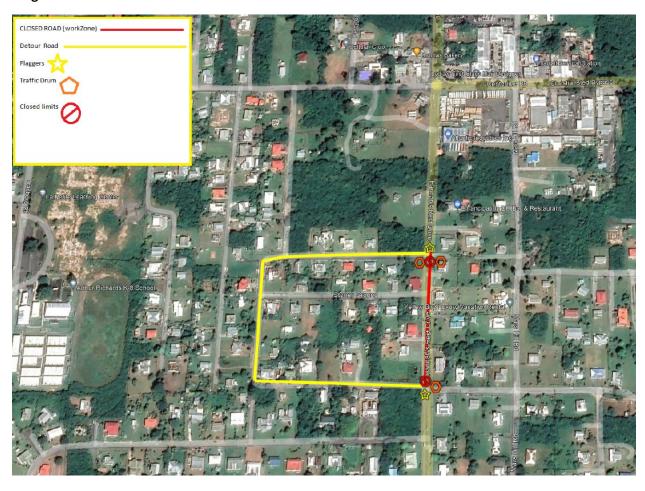

#### Hannah's Rest Road Closure Begins Tomorrow for Campo Rico Waterline Rehabilitation Project

U.S. VIRGIN ISLANDS – The Virgin Islands Water and Power Authority ("WAPA" or "Authority") would like to advise the public as part of the Campo Rico Waterline Rehabilitation Project on St. Croix, VI Paving will be closing Hannah's Rest Road for construction beginning tomorrow, Wednesday April 12, 2023, from 7:30 AM – 5:00 PM, Monday through Friday. A separate public notice will be released once an end date has been established. Flaggers and signage will be present at all work zones, and motorists are advised to exercise caution. Please see traffic control plan below for an exact outline of impacted areas.

#### Stage 1: