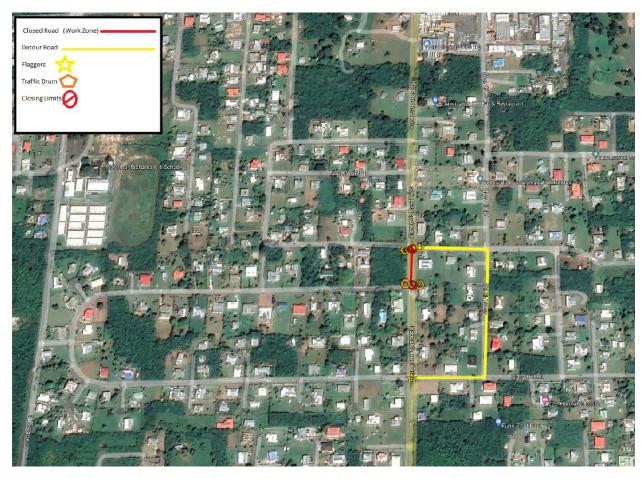

# Stage 3:

#### Hannah's Rest Road Closure Begins Tomorrow for Campo Rico Waterline Rehabilitation Project

U.S. VIRGIN ISLANDS – The Virgin Islands Water and Power Authority ("WAPA" or "Authority") would like to advise the public as part of the Campo Rico Waterline Rehabilitation Project on St. Croix, VI Paving will be closing Hannah's Rest Road for construction beginning tomorrow, Wednesday April 12, 2023, from 7:30 AM – 5:00 PM, Monday through Friday. A separate public notice will be released once an end date has been established. Flaggers and signage will be present at all work zones, and motorists are advised to exercise caution. Please see traffic control plan below for an exact outline of impacted areas.